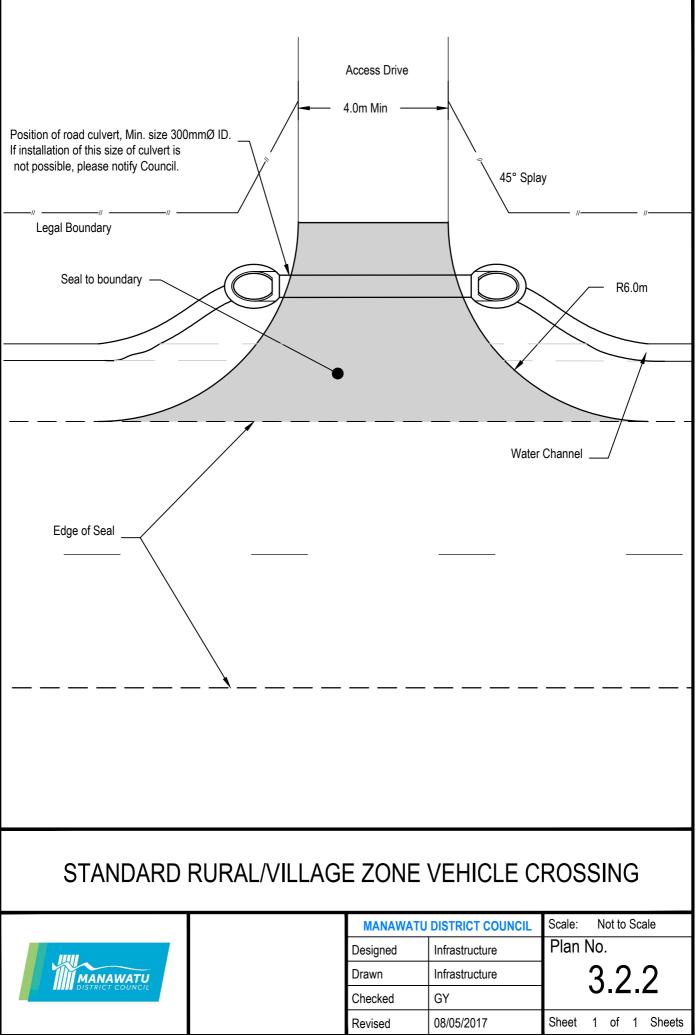

| Gate to be recessed back from the road<br>a sufficient distance to allow for vehicles<br>using the crossing to stop clear of the<br>carriageway while the gate is being<br>opened or closed.                                                                                                                                                                                                                                                                                                                                                                                                                                                                                                                                                                                                                                                                                                                                                                                                                                                                                                                                                                                                                                                                                                                                                                                                                                                                                                                                                                                                                                                                                                                                                                                                                                                                                                                                             |                                                                                                                               |
|------------------------------------------------------------------------------------------------------------------------------------------------------------------------------------------------------------------------------------------------------------------------------------------------------------------------------------------------------------------------------------------------------------------------------------------------------------------------------------------------------------------------------------------------------------------------------------------------------------------------------------------------------------------------------------------------------------------------------------------------------------------------------------------------------------------------------------------------------------------------------------------------------------------------------------------------------------------------------------------------------------------------------------------------------------------------------------------------------------------------------------------------------------------------------------------------------------------------------------------------------------------------------------------------------------------------------------------------------------------------------------------------------------------------------------------------------------------------------------------------------------------------------------------------------------------------------------------------------------------------------------------------------------------------------------------------------------------------------------------------------------------------------------------------------------------------------------------------------------------------------------------------------------------------------------------|-------------------------------------------------------------------------------------------------------------------------------|
| 6.0m radius<br>both sides                                                                                                                                                                                                                                                                                                                                                                                                                                                                                                                                                                                                                                                                                                                                                                                                                                                                                                                                                                                                                                                                                                                                                                                                                                                                                                                                                                                                                                                                                                                                                                                                                                                                                                                                                                                                                                                                                                                |                                                                                                                               |
| Extent of seal from existing<br>seal to legal boundary<br>Where a culvert is<br>300mmØ ID diam<br>Concrete, Rubber<br>(RCRRJ), and ap<br>and aligned. Insta<br>chamfered ends.                                                                                                                                                                                                                                                                                                                                                                                                                                                                                                                                                                                                                                                                                                                                                                                                                                                                                                                                                                                                                                                                                                                                                                                                                                                                                                                                                                                                                                                                                                                                                                                                                                                                                                                                                           | Ring Jointed<br>opriately levelled<br>approved culvert                                                                        |
| <ol> <li>Notes:         <ol> <li>This drawing applies to standard rural residential vehicle crossings only. For heavy duty vehicle crossings, shared access, or State Highway requirements, please contact the District Council.</li> <li>The minimum width of a residential vehicle crossing is 3.0m with 7.0m at the road edge and allowing for 6.0m radius on each side. In addition, the crossing shall be of sufficient width to ensure that vehicles can both enter and exit from the correct side without crossing the road centre line.</li> <li>The existing ground is to be excavated down to solid bearing and backfilled with a minimum of 300mm of metal placed and compacted.</li> <li>Where the existing carriageway is sealed or paved, the vehicle crossing is to be sealed with a two coat seal coat, Grade 3 and 5 seal coat, to the legal boundary from the existing road edge. Where practical, the crossing shall be dished to avoid runoff from the road into the property, or vice versa.</li> <li>Where the road environment dictates (such as steep gradients, etc.), specific design is required. Please consult with the Council's Roading Manager.</li> <li>The locations of all new vehicle crossings must be approved by Council to ensure that site distances stipulated in the District Plan are met.</li> <li>Public Safety: A Corridor Access Request and a Traffic Management Plan are required, and Council's approval must be obtained before any work can begin. All work is to be carried out in accordance with the Health and Safety at Work Act 2015. Every effort is to be made to protect the safety of both the pedestrians and vehicular traffic including the provision of appropriate signage and barricading.</li> <li>Contact Telecommunications, Power and Gas companies and the District Council for the locations of services prior to commencing any works.</li> </ol></li> </ol> |                                                                                                                               |
| STANDARD RURAL/VILLAGE ZONE VEHICLE CROSSING                                                                                                                                                                                                                                                                                                                                                                                                                                                                                                                                                                                                                                                                                                                                                                                                                                                                                                                                                                                                                                                                                                                                                                                                                                                                                                                                                                                                                                                                                                                                                                                                                                                                                                                                                                                                                                                                                             |                                                                                                                               |
| MANAWATU<br>DISTRICT COUNCIL                                                                                                                                                                                                                                                                                                                                                                                                                                                                                                                                                                                                                                                                                                                                                                                                                                                                                                                                                                                                                                                                                                                                                                                                                                                                                                                                                                                                                                                                                                                                                                                                                                                                                                                                                                                                                                                                                                             | MANAWATU DISTRICT COUNCILScale:Not to ScaleDesignedInfrastructurePlan No.DrawnInfrastructure3.2.3CheckedGYSheet 1 of 1 Sheets |