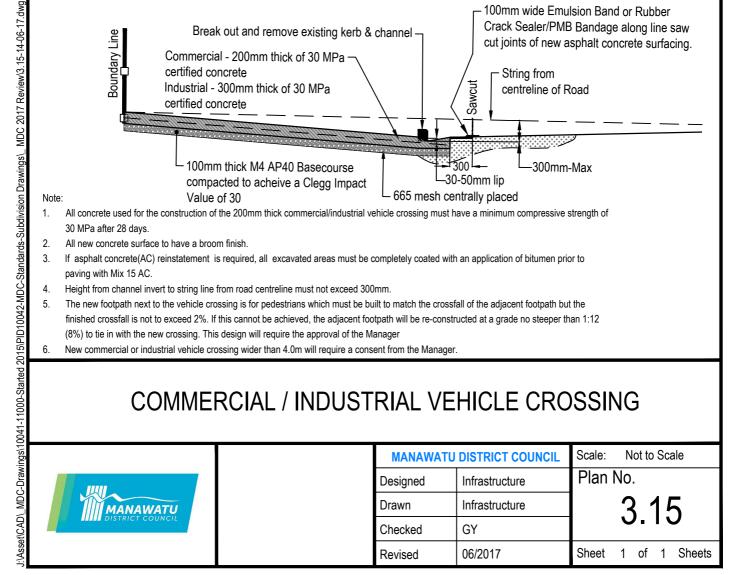

- 30 MPa after 28 days.
- All new concrete surface to have a broom finish.
- If asphalt concrete(AC) reinstatement is required, all excavated areas must be completely coated with an application of bitumen prior to paving with Mix 15 AC.
- Height from channel invert to string line from road centreline must not exceed 300mm.
- The new footpath next to the vehicle crossing is for pedestrians which must be built to match the crossfall of the adjacent footpath but the finished crossfall is not to exceed 2%. If this cannot be achieved, the adjacent footpath will be re-constructed at a grade no steeper than 1:12 (8%) to tie in with the new crossing. This design will require the approval of the Manager
- New commercial or industrial vehicle crossing wider than 4.0m will require a consent from the Manager.

## COMMERCIAL / INDUSTRIAL VEHICLE CROSSING