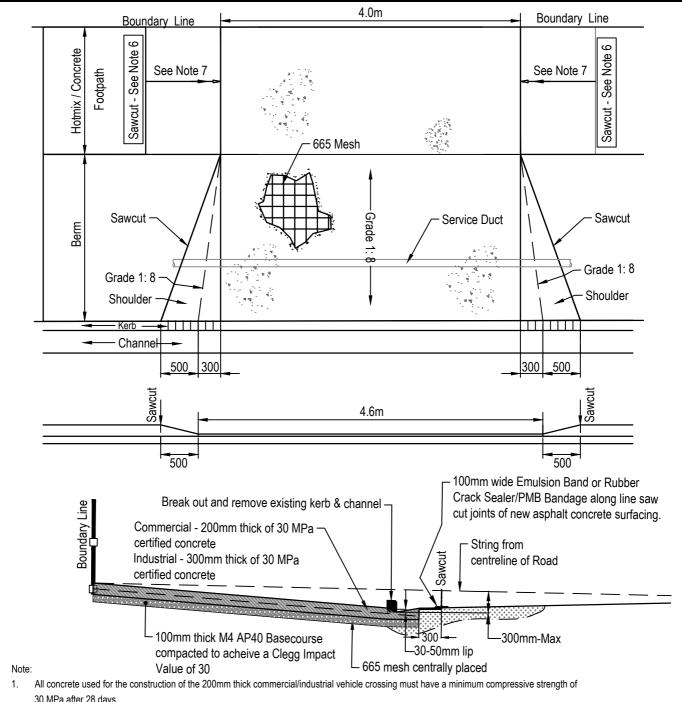

- 30 MPa after 28 days.
- All new concrete surface to have a broom finish.
- If asphalt concrete(AC) reinstatement is required, all excavated areas must be completely coated with an application of bitumen prior to paving with Mix 15 AC.
- Height from channel invert to string line from road centreline must not exceed 300mm.
- The new footpath next to the vehicle crossing is for pedestrians which must be built to match the crossfall of the adjacent footpath but the finished crossfall is not to exceed 2%. If this cannot be achieved, the adjacent footpath will be re-constructed at a grade no steeper than 1:12 (8%) to tie in with the new crossing. This design will require the approval of the Manager
- New commercial or industrial vehicle crossing wider than 4.0m will require a consent from the Manager.

## COMMERCIAL / INDUSTRIAL VEHICLE CROSSING