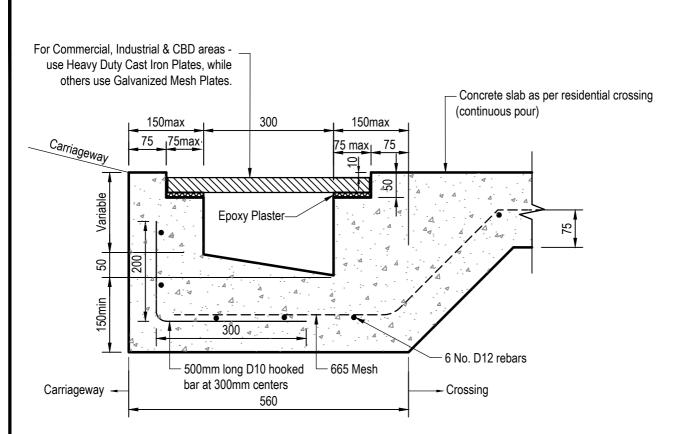

## NOTES

- a. All plates to be 760mm long x 410mm wide x 30mm thick.
- b. Plates to be plastered into place with epoxy at 10mm below concrete surface.
- c. Provide 50mm (Min.) cover to reinforcing steel.
- d. Residential Use Heavy Duty galvanised mesh plate.
- e. Commercial / Industrial Use Heavy Duty Cast Iron solid plate

## PLATE VEHICLE CROSSING - CHANNEL DETAIL

| P | MANAWATU<br>DISTRICT COUNCIL |
|---|------------------------------|

| MANAWATU | Scale:         | N        | ot to | Sca   | ale      |        |
|----------|----------------|----------|-------|-------|----------|--------|
| Designed | Infrastructure | Plan No. |       |       |          |        |
| Drawn    | Infrastructure |          | 2     | 2     | )(       | ו      |
| Checked  | GY             |          | L     | ] . 2 | <u> </u> | )      |
| Revised  | 06/2017        | Sheet    | 1     | of    | 1        | Sheets |