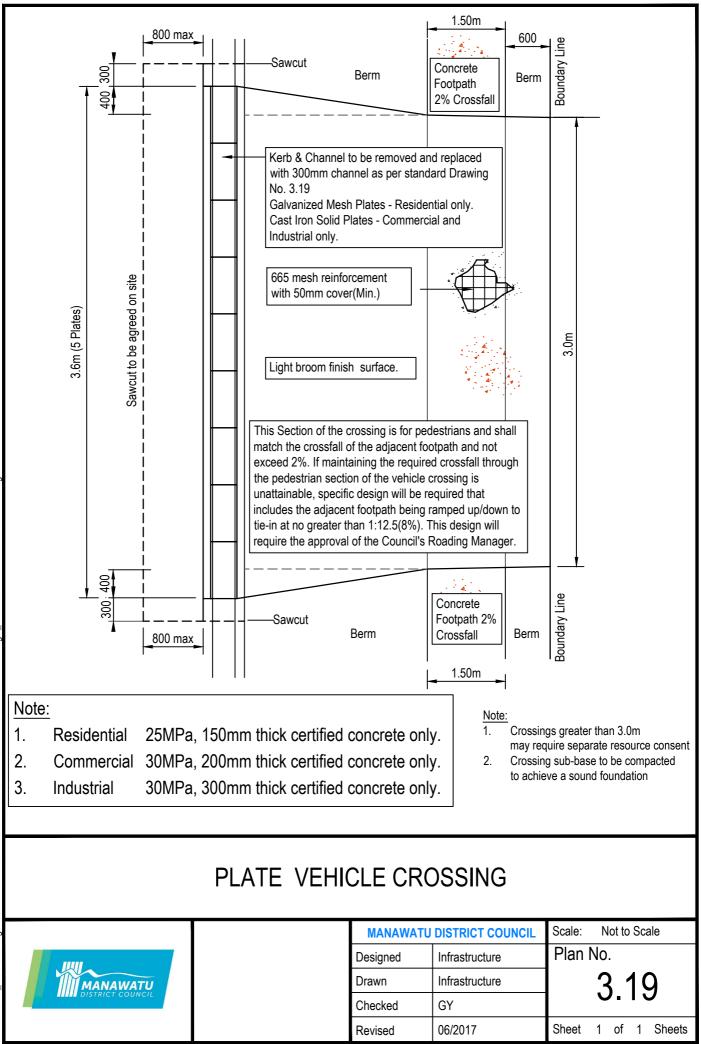

## Note:

- 1. Residential 25MPa, 150mm thick certified concrete only.
- 2. Commercial 30MPa, 200mm thick certified concrete only.
- 3. Industrial 30MPa, 300mm thick certified concrete only.