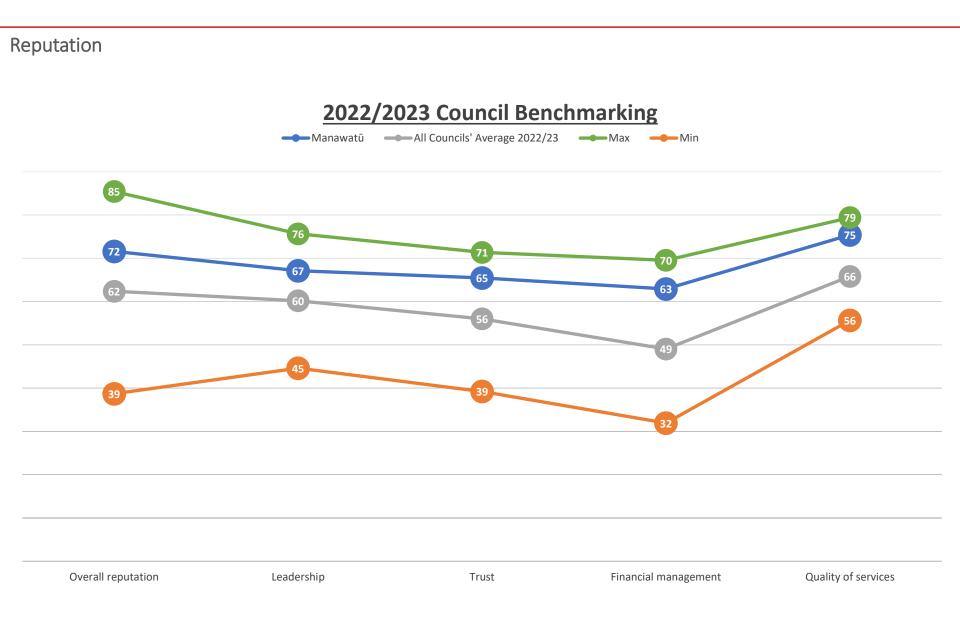

### Reputation profile

# Reputation (All Councils)

| % 6-10               | Your<br>Council<br>2022/23<br>% | Average<br>based on All<br>Councils<br>% | point<br>diff<br>% | Top<br>performance<br>% | point<br>diff<br>% | Lowest<br>performance<br>% | point<br>diff<br>% |
|----------------------|---------------------------------|------------------------------------------|--------------------|-------------------------|--------------------|----------------------------|--------------------|
| Overall reputation   | 72                              | 62                                       | +10                | 85                      | -13                | 39                         | +33                |
| Leadership           | 67                              | 60                                       | +7                 | 76                      | -9                 | 45                         | +22                |
| Trust                | 65                              | 56                                       | +9                 | 71                      | -6                 | 39                         | +26                |
| Financial management | 63                              | 49                                       | +14                | 70                      | -7                 | 32                         | +31                |
| Quality of services  | 75                              | 66                                       | +11                | 79                      | -4                 | 56                         | +19                |

# Reputation (District Councils only)

| % 6-10               | Your<br>Council<br>2022/23<br>% | Average<br>based on All<br>Councils<br>% | point<br>diff<br>% | Top<br>performance<br>% | point<br>diff<br>% | Lowest<br>performance<br>% | point<br>diff<br>% |
|----------------------|---------------------------------|------------------------------------------|--------------------|-------------------------|--------------------|----------------------------|--------------------|
| Overall reputation   | 72                              | 65                                       | +7                 | 85                      | -13                | 50                         | +22                |
| Leadership           | 67                              | 62                                       | +5                 | 76                      | -9                 | 48                         | +19                |
| Trust                | 65                              | 58                                       | +7                 | 71                      | -6                 | 46                         | +19                |
| Financial management | 63                              | 52                                       | +11                | 70                      | -7                 | 41                         | +22                |
| Quality of services  | 75                              | 67                                       | +8                 | 79                      | -4                 | 56                         | +19                |