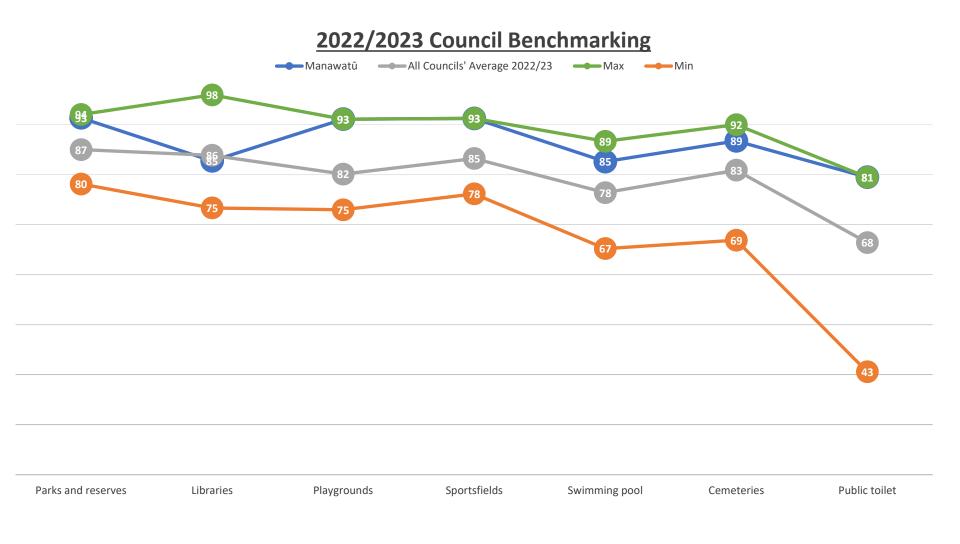

#### Facilities

Facilities (All Councils)

| % 6-10             | Your<br>Council<br>2022/23<br>% | Average<br>based on All<br>Councils<br>% | point<br>diff<br>% | Top<br>performance<br>% | point<br>diff<br>% | Lowest<br>performance<br>% | point<br>diff<br>% |
|--------------------|---------------------------------|------------------------------------------|--------------------|-------------------------|--------------------|----------------------------|--------------------|
| Parks and reserves | 93                              | 87                                       | +6                 | 94                      | -1                 | 80                         | +13                |
| Libraries          | 85                              | 86                                       | -1                 | 98                      | -13                | 75                         | +10                |
| Playgrounds        | 93                              | 82                                       | +11                | 93                      | -                  | 75                         | +18                |
| Sportsfields       | 93                              | 85                                       | +8                 | 93                      | -                  | 78                         | +15                |
| Swimming pool      | 85                              | 78                                       | +7                 | 89                      | -4                 | 67                         | +18                |
| Cemeteries         | 89                              | 83                                       | +6                 | 92                      | -3                 | 69                         | +20                |
| Public toilet      | 81                              | 68                                       | +13                | 81                      | -                  | 43                         | +38                |

## Facilities (District Councils only)

| % 6-10             | Your<br>Council<br>2022/23<br>% | Average<br>based on All<br>Councils<br>% | point<br>diff<br>% | Top<br>performance<br>% | point<br>diff<br>% | Lowest<br>performance<br>% | point<br>diff<br>% |
|--------------------|---------------------------------|------------------------------------------|--------------------|-------------------------|--------------------|----------------------------|--------------------|
| Parks and reserves | 93                              | 88                                       | +5                 | 94                      | -1                 | 80                         | +13                |
| Libraries          | 85                              | 86                                       | -1                 | 98                      | -13                | 76                         | +9                 |
| Playgrounds        | 93                              | 85                                       | +8                 | 93                      | -                  | 76                         | +17                |
| Sportsfields       | 93                              | 85                                       | +8                 | 93                      | -                  | 78                         | +15                |
| Swimming pool      | 85                              | 78                                       | +7                 | 89                      | -4                 | 67                         | +18                |
| Cemeteries         | 89                              | 84                                       | +5                 | 92                      | -3                 | 73                         | +16                |
| Public toilet      | 81                              | 70                                       | +11                | 81                      | -                  | 43                         | +38                |