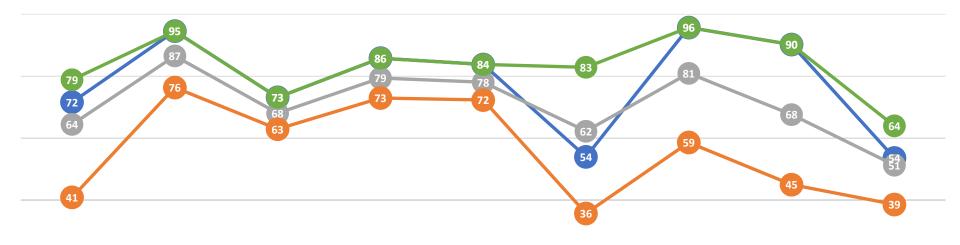

#### Water management

### 2022/2023 Council Benchmarking

----- Manawatū ------ All Councils' Average 2022/23 ------ Max ------ Min

## Water management (All Councils)

| % 6-10                                       | Your<br>Council<br>2022/23<br>% | Average<br>based on All<br>Councils<br>% | point<br>diff<br>% | Top<br>performance<br>% | point<br>diff<br>% | Lowest<br>performance<br>% | point<br>diff<br>% |
|----------------------------------------------|---------------------------------|------------------------------------------|--------------------|-------------------------|--------------------|----------------------------|--------------------|
| Overall water management                     | 72                              | 64                                       | +8                 | 79                      | -7                 | 41                         | +31                |
| Reliability of water supply                  | 95                              | 87                                       | +8                 | 95                      | -                  | 76                         | +19                |
| Taste of water                               | 73                              | 68                                       | +5                 | 73                      | -                  | 63                         | +10                |
| Clarity of water                             | 86                              | 79                                       | +7                 | 86                      | -                  | 73                         | +13                |
| Odour of water                               | 84                              | 78                                       | +6                 | 84                      | -                  | 72                         | +12                |
| Overall stormwater system                    | 54                              | 62                                       | -8                 | 83                      | -29                | 36                         | +18                |
| Reliability of the sewerage<br>system        | 96                              | 81                                       | +15                | 96                      | -                  | 59                         | +37                |
| Treating and disposing of wastewater         | 90                              | 68                                       | +22                | 90                      | -                  | 45                         | +45                |
| Keeping roads and footpaths<br>from flooding | 54                              | 51                                       | +3                 | 64                      | -10                | 39                         | +15                |

## Water management (District Councils only)

| % 6-10                                       | Your<br>Council<br>2022/23<br>% | Average<br>based on All<br>Councils<br>% | point<br>diff<br>% | Top<br>performance<br>% | point<br>diff<br>% | Lowest<br>performance<br>% | point<br>diff<br>% |
|----------------------------------------------|---------------------------------|------------------------------------------|--------------------|-------------------------|--------------------|----------------------------|--------------------|
| Overall water management                     | 72                              | 64                                       | +8                 | 79                      | -7                 | 41                         | +31                |
| Reliability of water supply                  | 95                              | 87                                       | +8                 | 95                      | -                  | 76                         | +19                |
| Taste of water                               | 73                              | 68                                       | +5                 | 73                      | -                  | 63                         | +10                |
| Clarity of water                             | 86                              | 79                                       | +7                 | 86                      | -                  | 73                         | +13                |
| Odour of water                               | 84                              | 78                                       | +6                 | 84                      | -                  | 72                         | +12                |
| Overall stormwater system                    | 54                              | 62                                       | -8                 | 83                      | -29                | 36                         | +18                |
| Reliability of the sewerage<br>system        | 96                              | 81                                       | +15                | 96                      | -                  | 59                         | +37                |
| Treating and disposing of wastewater         | 90                              | 68                                       | +22                | 90                      | -                  | 45                         | +45                |
| Keeping roads and footpaths<br>from flooding | 54                              | 51                                       | +3                 | 64                      | -10                | 39                         | +15                |