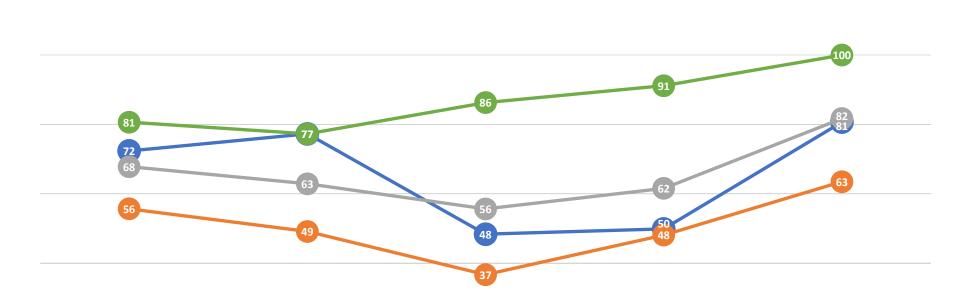

## Year on year change (% 6-10)

## 2022/2023 Council Benchmarking

All Councils' Average 2022/23

All Councils' Average 2021/22

engagement

Overall outdoor spaces Overall public facilities Overall water management Overall waste disposal services Overall regulatory services Overall roading Infrastructure