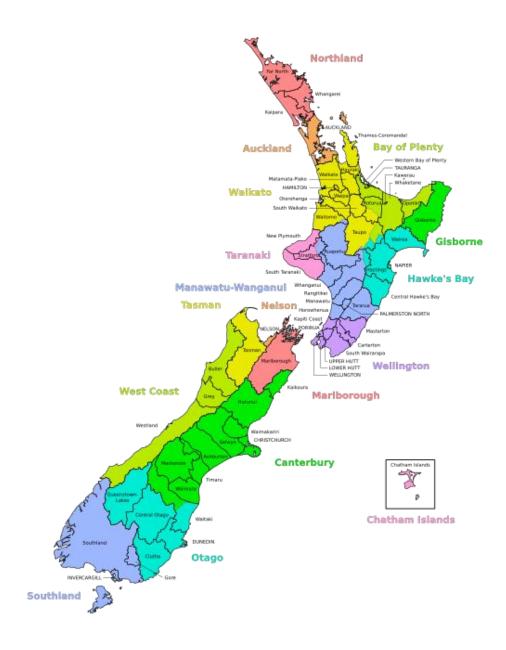

#### **Overall measures**

# Overall measures (All Councils)

| % 6-10                               | Your<br>Council<br>2022/23<br>% | Average<br>based on All<br>Councils<br>% | point<br>diff<br>% | Top<br>performance<br>% | point<br>diff<br>% | Lowest<br>performance<br>% | point<br>diff<br>% |
|--------------------------------------|---------------------------------|------------------------------------------|--------------------|-------------------------|--------------------|----------------------------|--------------------|
| Overall performance                  | 70                              | 60                                       | +10                | 77                      | -7                 | 49                         | +21                |
| Overall reputation                   | 72                              | 62                                       | +10                | 85                      | -13                | 39                         | +33                |
| Overall services and facilities      | 79                              | 72                                       | +7                 | 83                      | -4                 | 57                         | +22                |
| Overall value for money              | 52                              | 50                                       | +2                 | 68                      | -16                | 31                         | +21                |
| Overall communication and engagement | 66                              | 52                                       | +14                | 73                      | -7                 | 41                         | +25                |
| Overall enquiry handling             | 50                              | 65                                       | -14                | 86                      | -36                | 45                         | +5                 |