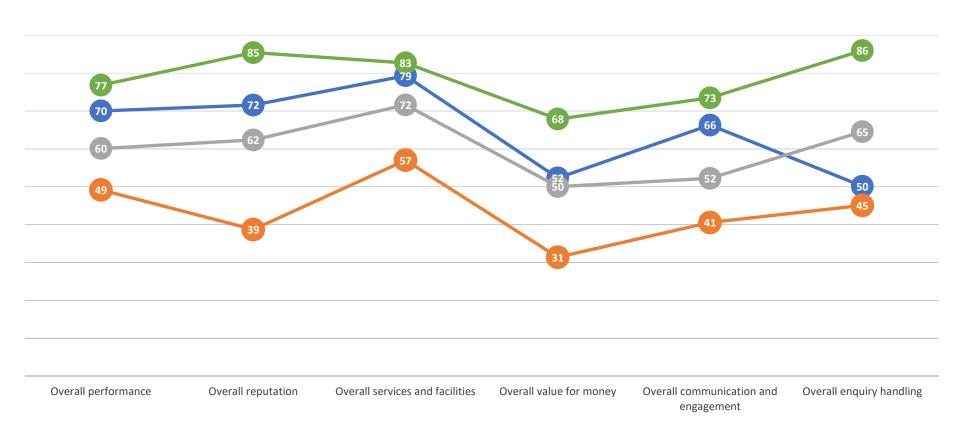

#### **Overall measures**

# Overall measures (All Councils)

| % 6-10                               | Your<br>Council<br>2022/23<br>% | Average<br>based on All<br>Councils<br>% | point<br>diff<br>% | Top<br>performance<br>% | point<br>diff<br>% | Lowest<br>performance<br>% | point<br>diff<br>% |
|--------------------------------------|---------------------------------|------------------------------------------|--------------------|-------------------------|--------------------|----------------------------|--------------------|
| Overall performance                  | 70                              | 60                                       | +10                | 77                      | -7                 | 49                         | +21                |
| Overall reputation                   | 72                              | 62                                       | +10                | 85                      | -13                | 39                         | +33                |
| Overall services and facilities      | 79                              | 72                                       | +7                 | 83                      | -4                 | 57                         | +22                |
| Overall value for money              | 52                              | 50                                       | +2                 | 68                      | -16                | 31                         | +21                |
| Overall communication and engagement | 66                              | 52                                       | +14                | 73                      | -7                 | 41                         | +25                |
| Overall enquiry handling             | 50                              | 65                                       | -14                | 86                      | -36                | 45                         | +5                 |