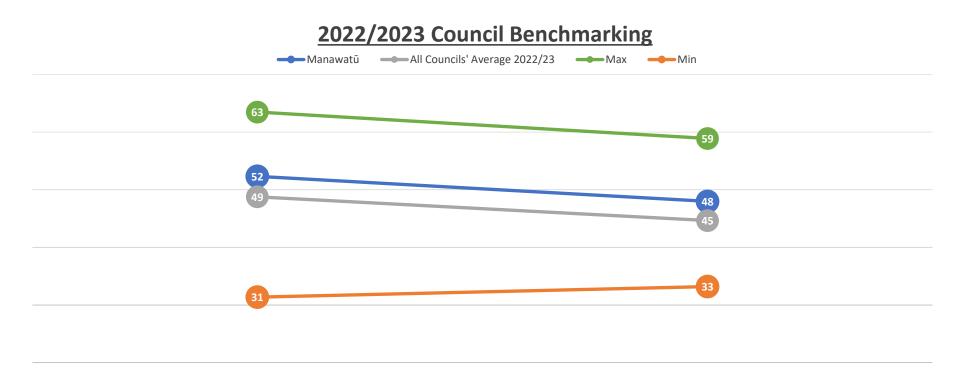

### Value for money

Overall value for money

Rates being fair and reasonable

## Value for money (All Councils)

| % 6-10                          | Your<br>Council<br>2022/23<br>% | Average<br>based on All<br>Councils<br>% | point<br>diff<br>% | Top<br>performance<br>% | point<br>diff<br>% | Lowest<br>performance<br>% | point<br>diff<br>% |
|---------------------------------|---------------------------------|------------------------------------------|--------------------|-------------------------|--------------------|----------------------------|--------------------|
| Overall value for money         | 52                              | 49                                       | +3                 | 63                      | -11                | 31                         | +21                |
| Rates being fair and reasonable | 48                              | 45                                       | +3                 | 59                      | -11                | 33                         | +15                |