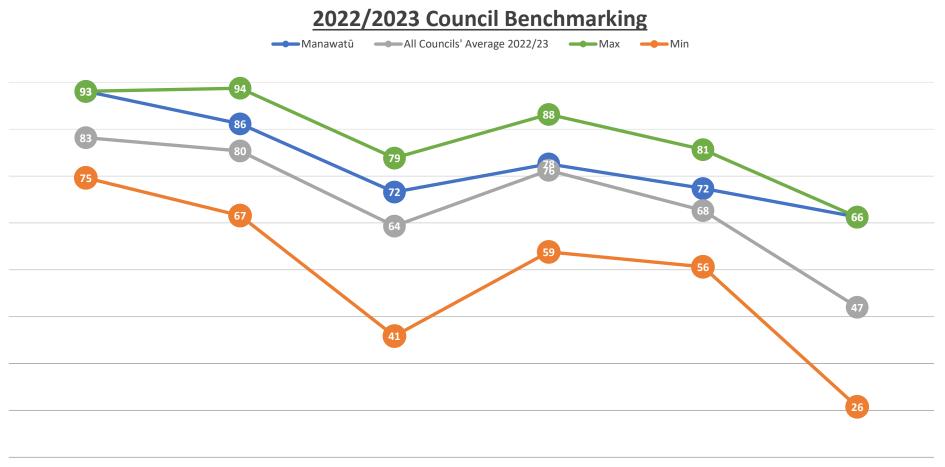

#### Services and facilities

Overall outdoor spaces Overall public facilities Overall water management Overall waste disposal services Overall regulatory services Overall roading Infrastructure

## Services and facilities (All Councils)

| % 6-10                          | Your<br>Council<br>2022/23<br>% | Average<br>based on All<br>Councils<br>% | point<br>diff<br>% | Top<br>performance<br>% | point<br>diff<br>% | Lowest<br>performance<br>% | point<br>diff<br>% |
|---------------------------------|---------------------------------|------------------------------------------|--------------------|-------------------------|--------------------|----------------------------|--------------------|
| Overall outdoor spaces          | 93                              | 83                                       | +10                | 93                      | -                  | 75                         | +18                |
| Overall public facilities       | 86                              | 80                                       | +6                 | 94                      | -8                 | 67                         | +19                |
| Overall water management        | 72                              | 64                                       | +8                 | 79                      | -7                 | 41                         | +31                |
| Overall waste disposal services | 78                              | 76                                       | +2                 | 88                      | -10                | 59                         | +19                |
| Overall regulatory services     | 72                              | 68                                       | +4                 | 81                      | -9                 | 56                         | +16                |
| Overall roading Infrastructure  | 66                              | 47                                       | +19                | 66                      | -                  | 26                         | +40                |

## Services and facilities (District Councils only)

| % 6-10                          | Your<br>Council<br>2022/23<br>% | Average<br>based on All<br>Councils<br>% | point<br>diff<br>% | Top<br>performance<br>% | point<br>diff<br>% | Lowest<br>performance<br>% | point<br>diff<br>% |
|---------------------------------|---------------------------------|------------------------------------------|--------------------|-------------------------|--------------------|----------------------------|--------------------|
| Overall outdoor spaces          | 93                              | 83                                       | +10                | 93                      | -                  | 75                         | +18                |
| Overall public facilities       | 86                              | 80                                       | +6                 | 94                      | -8                 | 67                         | +19                |
| Overall water management        | 72                              | 64                                       | +8                 | 79                      | -7                 | 41                         | +31                |
| Overall waste disposal services | 78                              | 76                                       | +2                 | 88                      | -10                | 59                         | +19                |
| Overall regulatory services     | 72                              | 68                                       | +4                 | 81                      | -9                 | 56                         | +16                |
| Overall roading Infrastructure  | 66                              | 47                                       | +19                | 66                      | -                  | 26                         | +40                |