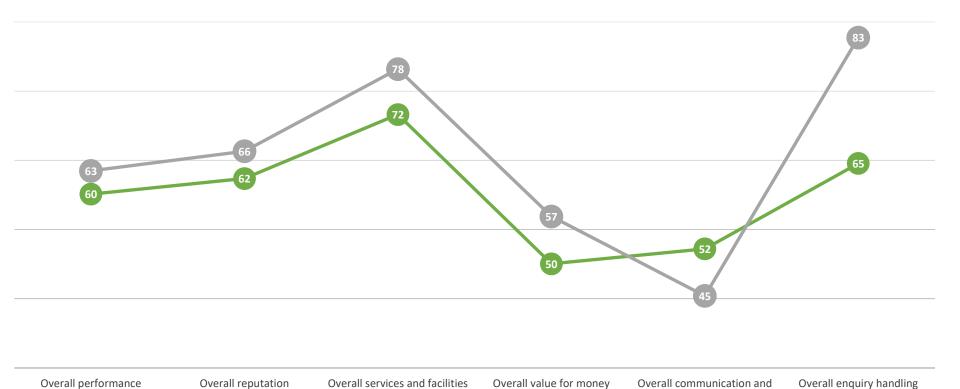

## Year on year change (% 6-10)

## 2022/2023 Council Benchmarking

All Councils' Average 2022/23

All Councils' Average 2021/22

engagement

Overall outdoor spaces Overall public facilities Overall water management Overall waste disposal services Overall regulatory services Overall roading Infrastructure