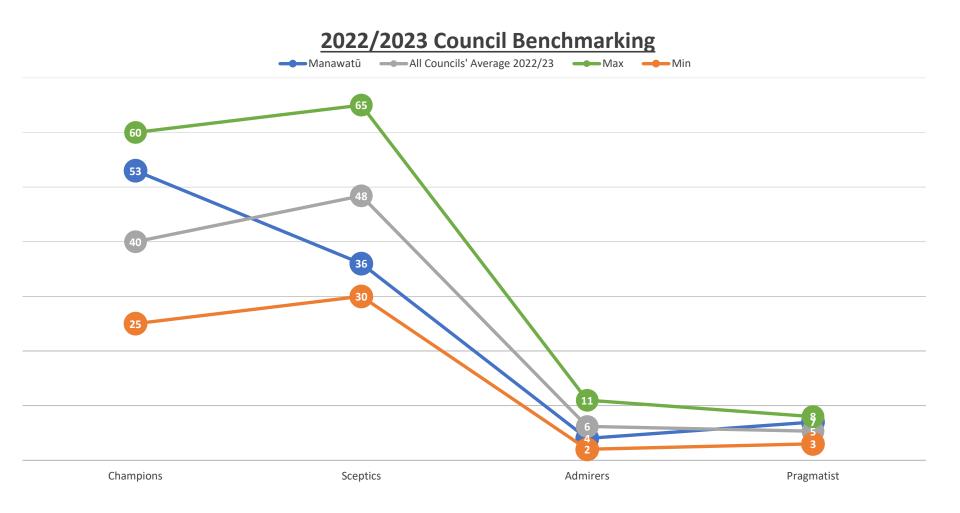

| -                  | 49                         | +28                |
| Resource consents           | 48                              | 56                                       | -8                 | 86                      | -38                | 37                         | +11                |
| Building Consents           | 50                              | 62                                       | -12                | 91                      | -41                | 48                         | +2                 |
| Licensing of food premises  | 81                              | 80                                       | +1                 | 100                     | -19                | 63                         | +18                |







### Reputation profile





# Reputation (All Councils)

| % 6-10               | Your<br>Council<br>2022/23<br>% | Average<br>based on All<br>Councils<br>% | point<br>diff<br>% | Top<br>performance<br>% | point<br>diff<br>% | Lowest<br>performance<br>% | point<br>diff<br>% |
|----------------------|---------------------------------|------------------------------------------|--------------------|-------------------------|--------------------|----------------------------|--------------------|
| Overall reputation   | 72                              | 62                                       | +10                | 85                      | -13                | 39                         | +33                |
| Leadership           | 67                              | 60                                       | +7