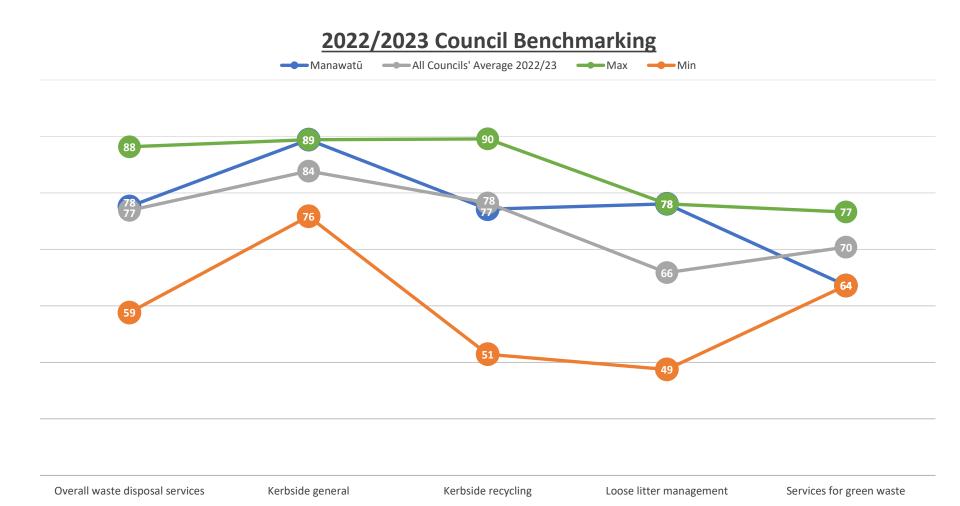

### Waste disposal services

# Waste disposal services (All Councils)

| % 6-10                          | Your<br>Council<br>2022/23<br>% | Average<br>based on All<br>Councils<br>% | point<br>diff<br>% | Top<br>performance<br>% | point<br>diff<br>% | Lowest<br>performance<br>% | point<br>diff<br>% |
|---------------------------------|---------------------------------|------------------------------------------|--------------------|-------------------------|--------------------|----------------------------|--------------------|
| Overall waste disposal services | 78                              | 77                                       | +1                 | 88                      | -10                | 59                         | +19                |
| Kerbside general                | 89                              | 84                                       | +5                 | 89                      | -                  | 76                         | +13                |
| Kerbside recycling              | 77                              | 78                                       | -1                 | 90                      | -13                | 51                         | +26                |
| Loose litter management         | 78                              | 66                                       | +12                | 78                      | -                  | 49                         | +29                |
| Services for green waste        | 64                              | 70                                       | -6                 | 77                      | -13                | 64                         | -                  |

# Waste disposal services (District Councils only)

| % 6-10                          | Your<br>Council<br>2022/23<br>% | Average<br>based on All<br>Councils<br>% | point<br>diff<br>% | Top<br>performance<br>% | point<br>diff<br>% | Lowest<br>performance<br>% | point<br>diff<br>% |
|---------------------------------|---------------------------------|------------------------------------------|--------------------|-------------------------|--------------------|----------------------------|--------------------|
| Overall waste disposal services | 78                              | 76                                       | +2                 | 88                      | -10                | 59                         | +19                |
| Kerbside general                | 89                              | 84                                       | +5                 | 89                      | -                  | 76                         | +13                |
| Kerbside recycling              | 77                              | 76                                       | +1                 | 89                      | -12                | 51                         | +26                |
| Loose litter management         | 78                              | 65                                       | +13                | 78                      | -                  | 49                         | +29                |
| Services for green waste        | 64                              | 68                                       | -6                 | 74                      | -10                | 64                         | -                  |