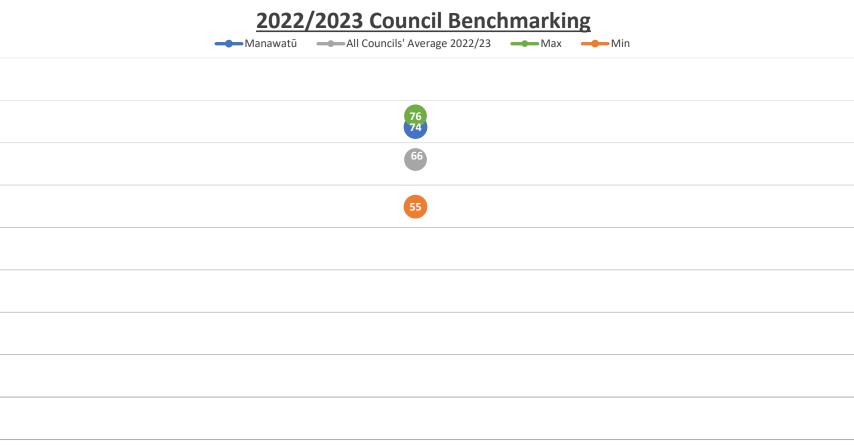

## Quality of life

District is going in the right direction

# Quality of life (All Councils)

| % 6-10                                   | Your<br>Council<br>2022/23<br>% | Average<br>based on All<br>Councils<br>% | point<br>diff<br>% | Top<br>performance<br>% | point<br>diff<br>% | Lowest<br>performance<br>% | point<br>diff<br>% |
|------------------------------------------|---------------------------------|------------------------------------------|--------------------|-------------------------|--------------------|----------------------------|--------------------|
| District is going in the right direction | 74                              | 66                                       | +8                 | 76                      | -2                 | 55                         | +19                |